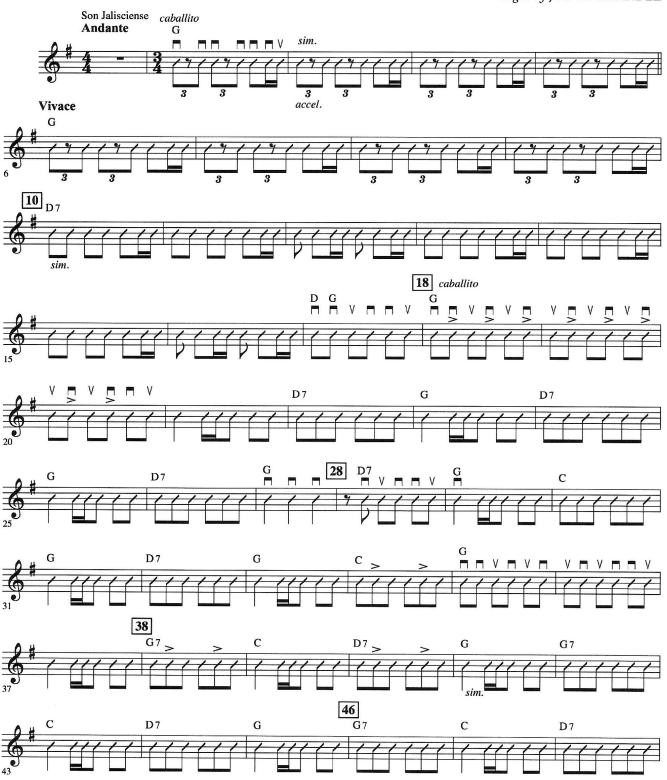

## Mariachi Vihuela or Guitar Audition 2024/25

Be prepared to perform all components of your chosen audition:

- 1. Play "El Son de la Negra" (music below).
- 2. **Sight read** a selection that will be presented by the judges at the audition.
- 3. Play the following rotations and scales:
  - B-flat rotation in *jorpo* rhythm
  - E rotation in son jalisciense rhythm
  - F major diatonic scale in quarter notes, ascending and descending
- 4. Sing any song of your choice in mariachi style.

# EL SON DE LA NEGRA

#### VIHUELA/GUITAR

Folk Song Arranged by JOSE HERNANDEZ



#### VIHUELA/GUITAR



04003365 El Son de la Negra - 2

### VIHUELA/GUITAR



04003365 El Son de la Negra - 3