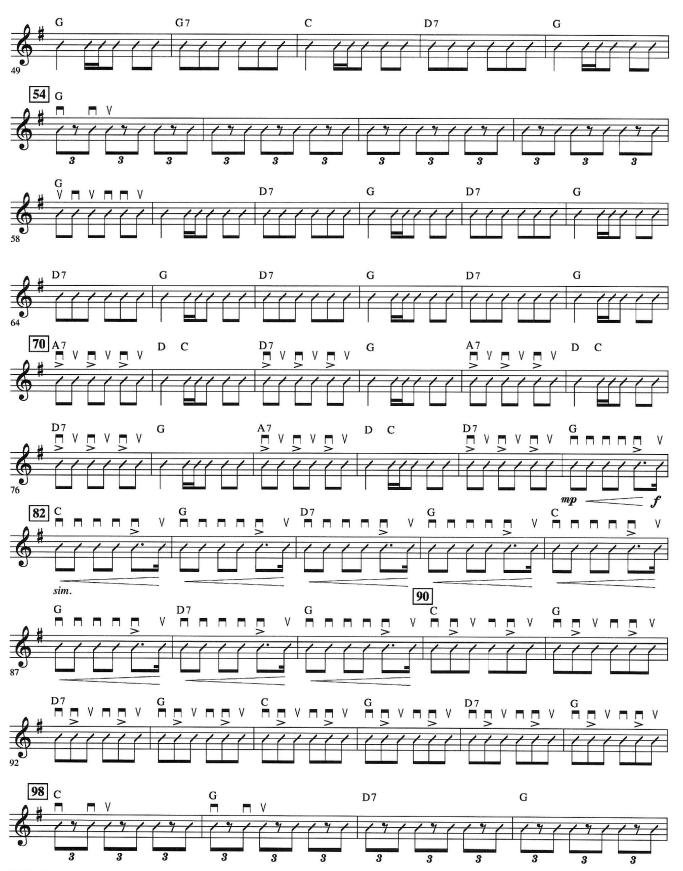

## Mariachi Vihuela or Guitar Audition 2024/25

Be prepared to perform all components of your chosen audition:

- 1. Play "El Son de la Negra" (music below).
- 2. **Sight read** a selection that will be presented by the judges at the audition.
- 3. Play the following rotations and scales:
  - B-flat rotation in *jorpo* rhythm
  - E rotation in son jalisciense rhythm
  - F major diatonic scale in quarter notes, ascending and descending
- 4. Sing any song of your choice in mariachi style.

# EL SON DE LA NEGRA

#### VIHUELA/GUITAR

Folk Song Arranged by JOSE HERNANDEZ



#### VIHUELA/GUITAR



04003365 El Son de la Negra - 2

### VIHUELA/GUITAR



04003365 El Son de la Negra - 3