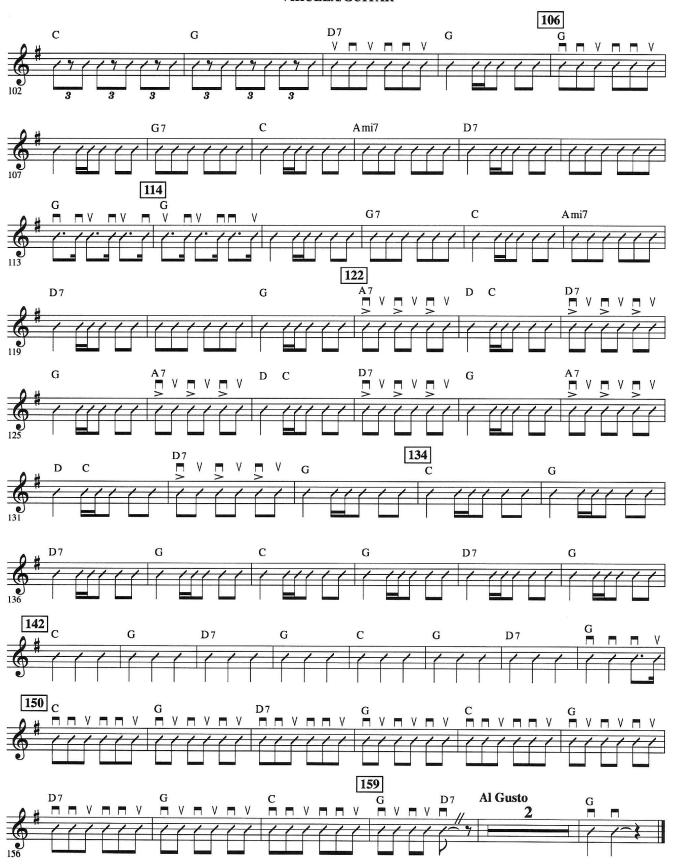

## Mariachi Vihuela or Guitar Audition 2024/25

Be prepared to perform all components of your chosen audition:

- 1. Play "El Son de la Negra" (music below).
- 2. **Sight read** a selection that will be presented by the judges at the audition.
- 3. Play the following rotations and scales:
  - B-flat rotation in *jorpo* rhythm
  - E rotation in son jalisciense rhythm
  - F major diatonic scale in quarter notes, ascending and descending
- 4. Sing any song of your choice in mariachi style.

# EL SON DE LA NEGRA

#### VIHUELA/GUITAR

Folk Song Arranged by JOSE HERNANDEZ



#### VIHUELA/GUITAR



04003365 El Son de la Negra - 2

### VIHUELA/GUITAR



04003365 El Son de la Negra - 3