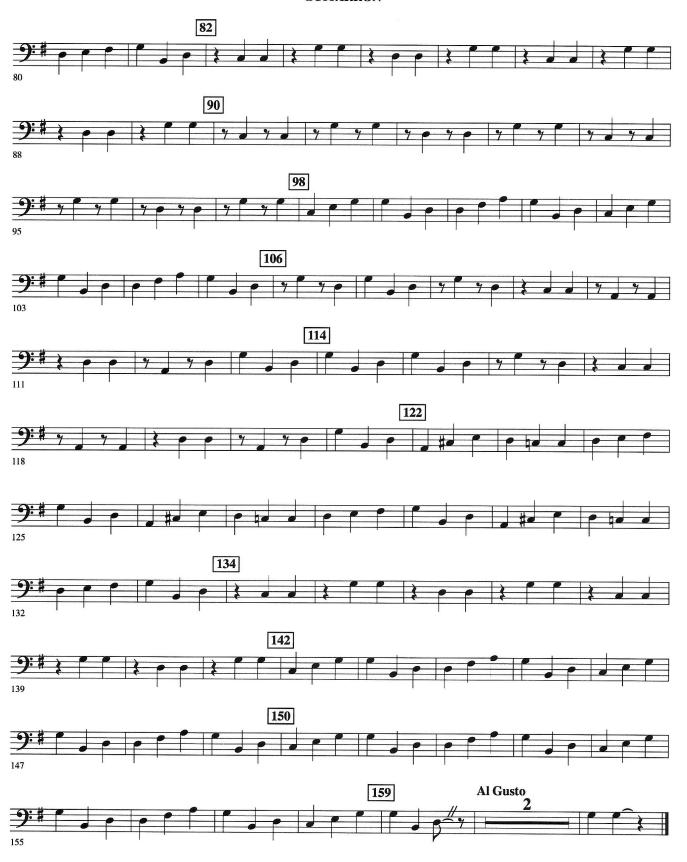

## Mariachi Guitarrón Audition 2024/25

Be prepared to perform all components of your chosen audition:

- 1. Play "El Son de la Negra" (music below).
- 2. **Sight read** a selection that will be presented by the judges at the audition.
- 3. Play the following scales:
  - chromatic scale in quarter notes, ascending and descending
  - B-flat major scale in eighth notes, ascending and descending with arpeggio
  - E major scale in eighth notes, ascending and descending with arpeggio
- 4. Sing any song of your choice in mariachi style.

## EL SON DE LA NEGRA

## **GUITARRÓN**

**Folk Song** Arranged by JOSE HERNANDEZ



04003365 El Son de la Negra - 1 Copyright © 2013 by HAL LEONARD CORPORATION International Copyright Secured All Rights Reserved

## GUITARRÓN



04003365 El Son de la Negra - 2